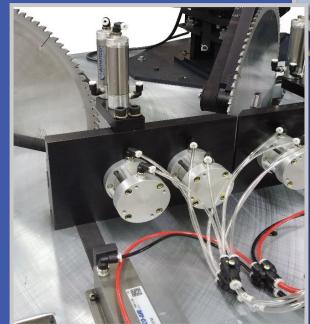

## **Features**

- » Pneumatic Blade Feed
- » (2) Horizontal Pneumatic Clamps
- » (2) Vertical Pneumatic Clamps
- » Airline Filter, Regulator and Lubricated Included
- » (2) Carbide Tipped Saw Blades Included
- » First Set of Fixtures and Clamp Tips Included
- » Integral Scrap Chute
- » Pneumatic Quick Change Out Fixturing

## Specifications

- » (2) 1.5 HP (3450 RPM) Motor
- » Three Phase 220/440 VAC-60 Hz
- » 12", 14", 16", 18" and Larger Blade Diameters Available Upon Request
- » Multiple Blade Arbor Sizes Available
- » Operating Pressure-7 Bar
- » Two Hand Pneumatic and Foot Pedal Controls
- » Air Consumption 1.5 CFM
- » Approx. Weight: 1,500 lbs
- » Allen Bradley Electrical Cabinet
- » All Documentation Included