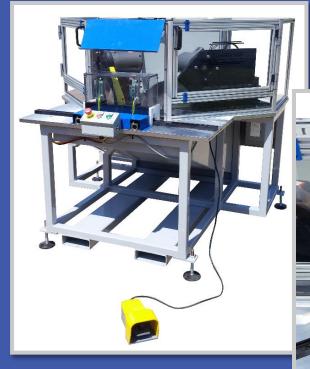

## DOUBLE MITER V-CUT SAW

PNEUMATIC QUICK CHANGE-

## **Features**

- » Pneumatic Blade Feed
- » (2) Horizontal Pneumatic Clamps
- » (2) Vertical Pneumatic Clamps
- » Airline Filter, Regulator and Lubricated Included
- » (2) Carbide Tipped Saw Blades Included
- » First Set of Fixtures and Clamp Tips Included
- » Integral Scrap Chute
- » Pneumatic Quick Change Out Fixturing

## Specifications

- » (2) 1.5 HP (3450 RPM) Motor
- » Three Phase 220/440 VAC-60 Hz
- » 12", 14", 16", 18" and Larger Blade Diameters Available Upon Request
- » Multiple Blade Arbor Sizes Available
- » Operating Pressure-7 Bar
- » Two Hand Pneumatic and Foot Pedal Controls
- » Air Consumption 1.5 CFM
- » Approx. Weight: 1,500 lbs
- » Allen Bradley Electrical Cabinet
- » All Documentation Included