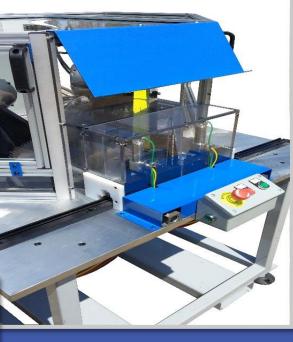

## DOUBLE MITER V-CUT SAW

PNEUMATIC QUICK CHANGE-

## **Features**

- » Pneumatic Blade Feed
- » (2) Horizontal Pneumatic Clamps
- » (2) Vertical Pneumatic Clamps
- » Airline Filter, Regulator and Lubricated Included
- » (2) Carbide Tipped Saw Blades Included
- » First Set of Fixtures and Clamp Tips Included
- » Integral Scrap Chute
- » Pneumatic Quick Change Out Fixturing

## Specifications

- » (2) 1.5 HP (3450 RPM) Motor
- » Three Phase 220/440 VAC-60 Hz
- » 12", 14", 16", 18" and Larger Blade Diameters Available Upon Request
- » Multiple Blade Arbor Sizes Available
- » Operating Pressure-7 Bar
- » Two Hand Pneumatic and Foot Pedal Controls
- » Air Consumption 1.5 CFM
- » Approx. Weight: 1,500 lbs
- » Allen Bradley Electrical Cabinet
- » All Documentation Included