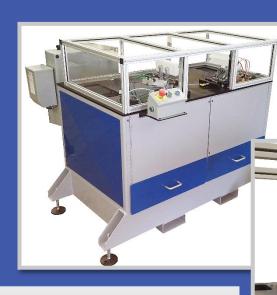

## LOCK ROUTER

FLOATING RIGHT SIDE HEAD FOR QUICK AND EFFICIENT SIZING

## AUTOMATIC LOCK ROUTER SINGLE OR DOUBLE

## Features

- » High Volume Production Capability
- » Automatically Routes out Single or Double Position Locks
- » Left Side is a Fixed Assembly Containing a Centering Device For Single Lock Routing
- » Use Both Left and Right Side Assemblies for Double Lock Routing in a Single Sash
- » Floating Right Side Head for Quick and Efficient Sizing
- » Dust Collection Ports/Pans For Cleanout