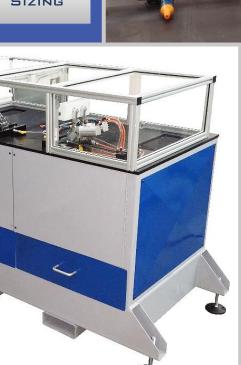

## LOCK ROUTER

FLOATING RIGHT SIDE HEAD FOR QUICK AND EFFICIENT SIZING

## AUTOMATIC LOCK ROUTER SINGLE OR DOUBLE

## Features

- » High Volume Production Capability
- » Automatically Routes out Single or Double Position Locks
- » Left Side is a Fixed Assembly Containing a Centering Device For Single Lock Routing
- » Use Both Left and Right Side Assemblies for Double Lock Routing in a Single Sash
- » Floating Right Side Head for Quick and Efficient Sizing
- » Dust Collection Ports/Pans For Cleanout