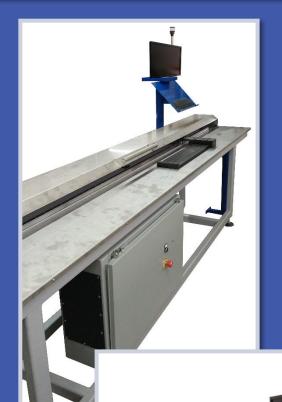

## LENGTH GAUGE POSITIONER

## BALL SCREW WITH SERVO DRIVE, PC AND SOFTWARE

## **Features**

- » New Servo Motor and Coupling
- » Network Capable
- » Length Stop Position Clearly Displayed on Color Monitor
- » Emergency Stop Control and Lockable Disconnect
- » Aluminum Stop Plate
- » Powder Coated Welded Steel Base and Frame
- » Available Light Curtain Safety
  Option
- » Servo Position Carriage Guided On Precision Profile Rail by THK Linear Bearings

## **Specifications**

- » Repeatability: ± 0.001 in
- » Accuracy: ± 0.001 in/ft
- » Length Capacity: 10', 12', 14' and Longer Upon Request
- » Allen Bradley Electrical Cabinet
- » All Documentation Included
- » PC+PLC Controls System
- » Preloaded Positioning Software In CSV File Format