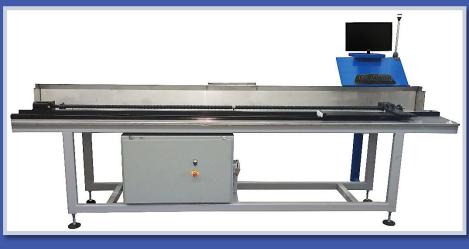

## LENGTH GAUGE POSITIONER

## BALL SCREW WITH SERVO DRIVE, PC AND SOFTWARE

## **Features**

- » New Servo Motor and Coupling
- » Network Capable
- » Length Stop Position Clearly Displayed on Color Monitor
- » Emergency Stop Control and Lockable Disconnect
- » Aluminum Stop Plate
- » Powder Coated Welded Steel Base and Frame
- » Available Light Curtain Safety
  Option
- » Servo Position Carriage Guided On Precision Profile Rail by THK Linear Bearings

## **Specifications**

- » Repeatability: ± 0.001 in
- » Accuracy: ± 0.001 in/ft
- » Length Capacity: 10', 12', 14' and Longer Upon Request
- » Allen Bradley Electrical Cabinet
- » All Documentation Included
- » PC+PLC Controls System
- » Preloaded Positioning Software In CSV File Format